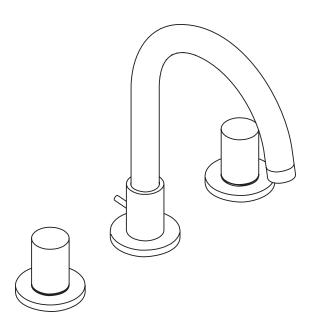

# Axor Starck Widespread Lavatory Set

### **Product Features**

- 90° Ceramic cartridges
- Spout swivels 150°
- Flexible connection hoses accommodate a variety of installations
- Cascade no-clog aerator
- 2.2 gpm max.
- Includes pop-up drain